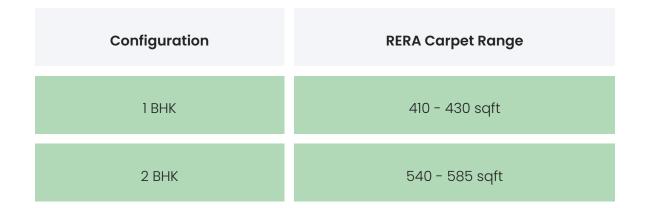

### **PROJECT & AMENITIES**

| Time Line | Size | Typography |
|-----------|------|------------|
|           |      |            |

| 2023 Ready to move | 3921.00 Sqmt | 1 BHK,2 BHK |
|--------------------|--------------|-------------|
|                    |              |             |