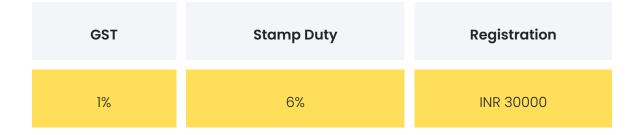

### COMMERCIALS

| Configuration | Rate Per<br>Sqft | Agreement<br>Value | Box Price                 |
|---------------|------------------|--------------------|---------------------------|
| 1 ВНК         |                  |                    | INR 3000000 to<br>3500000 |
| 2 ВНК         |                  |                    | INR 4200000 to<br>4800000 |

**Disclaimer:** Prices mentioned are approximate value and subject to change.

| Floor Rise                | Parking Charges                                                                                                             | Other Charges |
|---------------------------|-----------------------------------------------------------------------------------------------------------------------------|---------------|
| NA                        | INR O                                                                                                                       | INR O         |
|                           |                                                                                                                             |               |
| Festive Offers            | The builder is not offering any festive offers at the moment.                                                               |               |
| Payment Plan              | NA                                                                                                                          |               |
| Bank<br>Approved<br>Loans | Axis Bank,Bajaj Finance Ltd,HDFC Bank,Indialbulls Home<br>Loans,LIC Housing Finance Ltd,PNB Housing Finance Ltd,SBI<br>Bank |               |